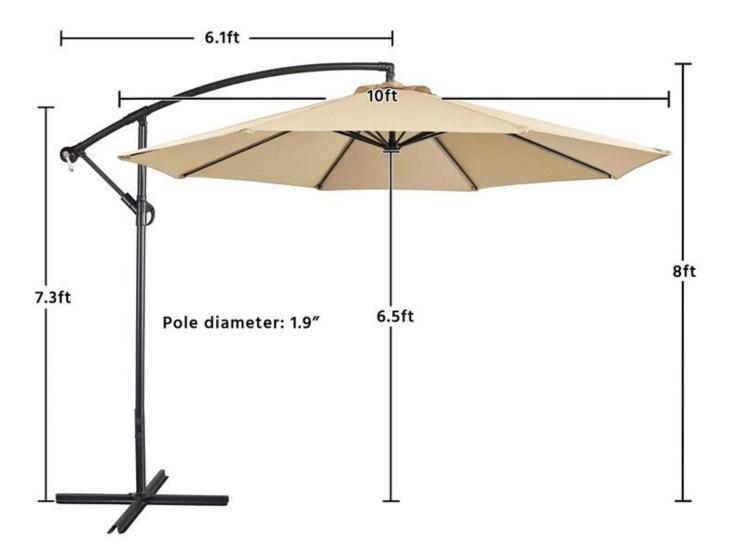

| Parts         | Des.                                  |
|---------------|---------------------------------------|
| Product Name  | Patio Umbrella                        |
| Size          | 3M                                    |
| Fabric        | 160g Polyester                        |
| Frame         | metal                                 |
| Pole          | metal                                 |
| Ribs          | 8 ribs                                |
| Color/Print   | Customized                            |
| Packing Size  | 190*30*14cm                           |
| Weight        | 14kg                                  |
| Sample time   | 3-7 days                              |
| lead time     | 10-35 days after confirming the order |
| Payment Terms | L/C, T/T,Western Union                |
| Trade Terms   | EXW, FOB(Ningbo, shanghai)            |

## SPACIOUS SHADE

10 ft canopy provides large shade, perfect for family's BBQ & outdoor parties.