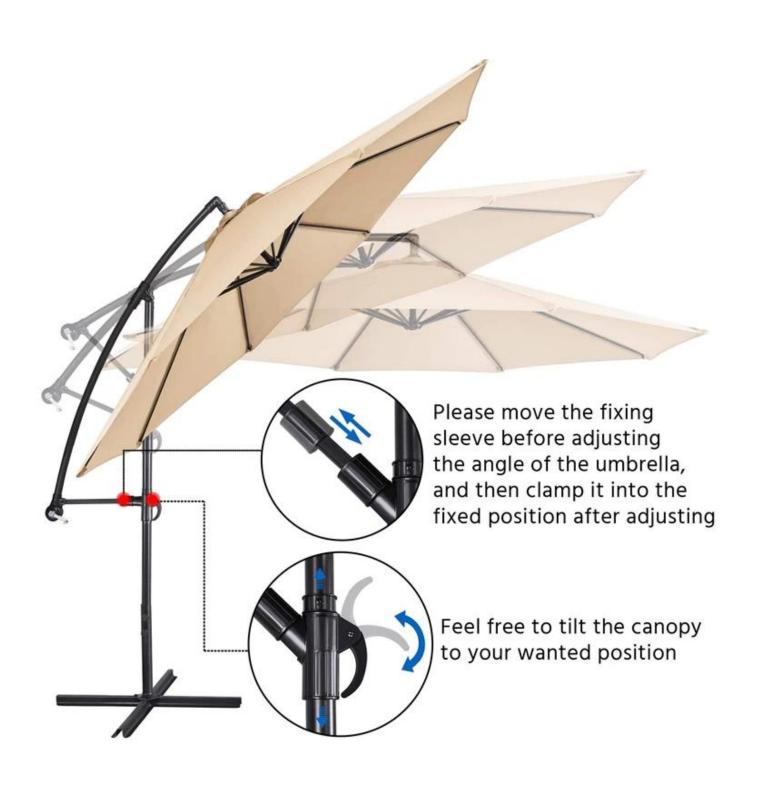

## MODERN DESIGN

The sleek design of the umbrella elevates any of your outdoor space.