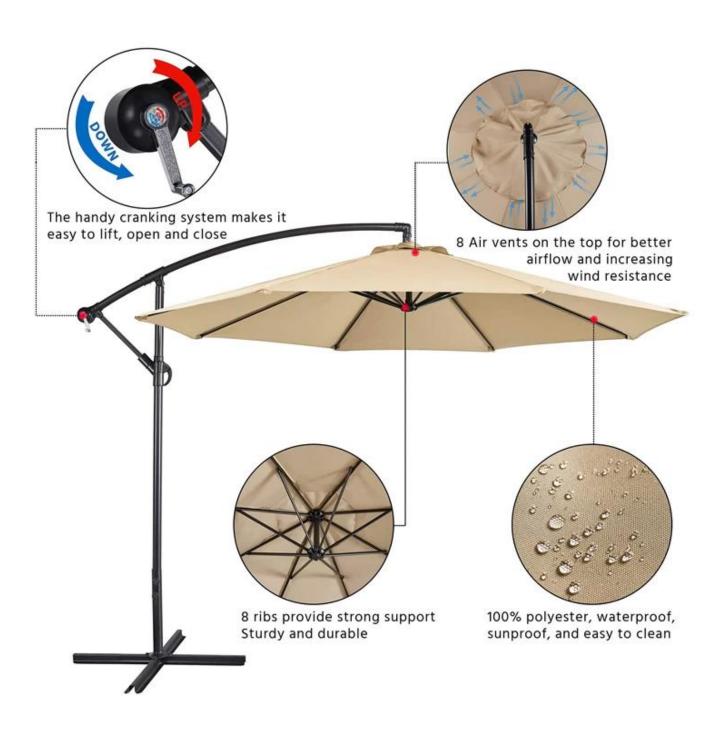

## SPACIOUS SHADE

10 ft canopy provides large shade, perfect for family's BBQ & outdoor parties.

## WEATHER RESISTANT CANOPY

The durable canopy fabric is backed by our 3 year fade resistant waranty.