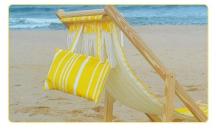

#### Make tassels

Tassels are added to the base and back of the chair Make the beach chair more beautiful

Backrest pillow

The chair adds a pillow design It's more convenient to rest anytime,anywhere

### Actual photo of product