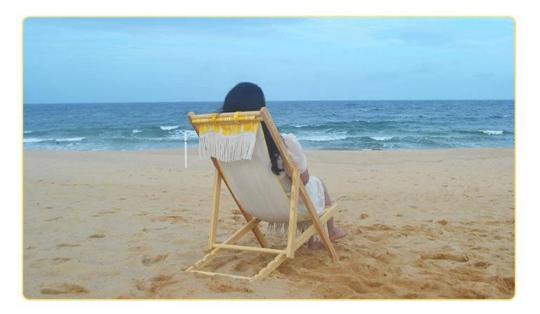

A variety of options

# **Product size**



## Brand: Naturally imprinted wooden chairFolding size:128\*58\*4.5cmSize:70-92\*48\*99\*123cmMaterial: pine

Size description: there are some differences in the data of each finished product, the icon data is only for reference, it needs to be in kind for reference, please understand!





Gear to adjust

Adopt groove design, flexible adjustment of gears Adjustable 4 angles, choose a comfortable height

#### Make tassels



Tassels are added to the base and back of the chair Make the beach chair more beautiful



Backrest pillow

The chair adds a pillow design It's more convenient to rest anytime,anywhere

#### Polyester fabric



Polyester fabric, durable and strong, customizable patterns Customize your own chair

### Actual photo of product