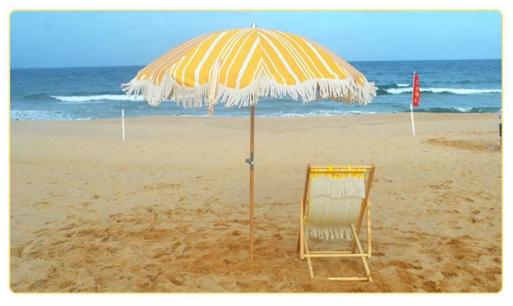

variety of options

# **Product size**



## Brand: Naturally imprinted wooden chairFolding size:128\*58\*4.5cmSize:70-92\*48\*99\*123cmMaterial: pine

Size description: there are some differences in the data of each finished product, the icon data is only for reference, it needs to be in kind for reference, please understand!





Gear to adjust

Adopt groove design, flexible adjustment of gears Adjustable 4 angles, choose a comfortable height

#### Make tassels



Tassels are added to the base and back of the chair Make the beach chair more beautiful



Backrest pillow

The chair adds a pillow design It's more convenient to rest anytime,anywhere

#### Polyester fabric



Polyester fabric, durable and strong, customizable patterns Customize your own chair

### Actual photo of product