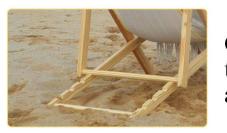

Gear to adjust

Adopt groove design, flexible adjustment of gears Adjustable 4 angles, choose a comfortable height