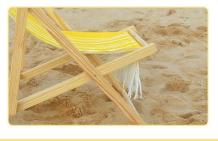

#### Make tassels

Tassels are added to the base and back of the chair Make the beach chair more beautiful

Backrest pillow

The chair adds a pillow design It's more convenient to rest anytime,anywhere