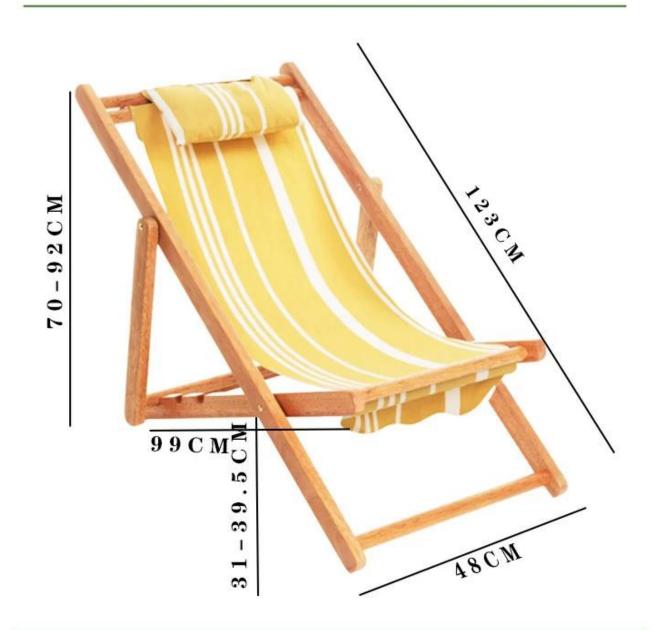

# **Product size**

## Brand: Naturally imprinted wooden chairFolding size:128\*58\*4.5cmSize:70-92\*48\*99\*123cmMaterial: pine

Size description: there are some differences in the data of each finished product, the icon data is only for reference, it needs to be in kind for reference, please understand!