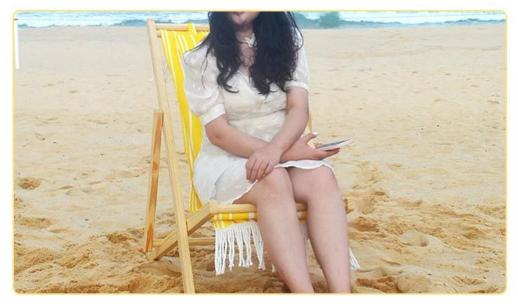

ariety of options

# **Product size**



## Brand: Naturally imprinted wooden chairFolding size:128\*58\*4.5cmSize:70-92\*48\*99\*123cmMaterial: pine

Size description: there are some differences in the data of each finished product, the icon data is only for reference, it needs to be in kind for reference, please understand!





Gear to adjust

Adopt groove design, flexible adjustment of gears Adjustable 4 angles, choose a comfortable height

#### Make tassels



Tassels are added to the base and back of the chair Make the beach chair more beautiful



Backrest pillow

The chair adds a pillow design It's more convenient to rest anytime,anywhere

#### Polyester fabric



Polyester fabric, durable and strong, customizable patterns Customize your own chair

### Actual photo of product