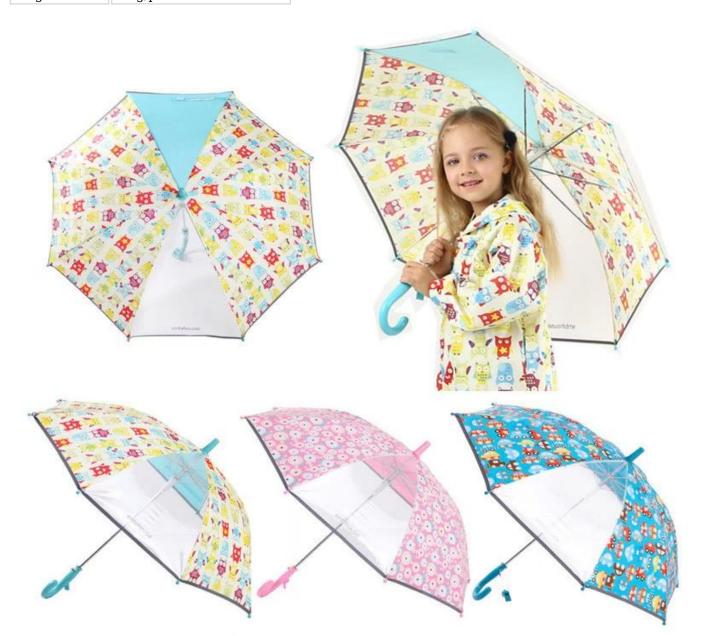

| item          | value                     |
|---------------|---------------------------|
| Control       | Semi-automatic            |
| Open Diameter | 89cm                      |
| Brand Name    | Lotus-umbrella            |
| Handle        | Plastic Handle            |
| Printing      | Customized Designs Accpet |
| Fabric        | Polyester Fabric          |
| Frame         | Aluminum Frame            |
| Open          | Automatic Opeing          |
| Packing Size  | 77*26*26cm                |
| Weight        | 300g/pc                   |





Super thick and firm umbrella bones



With whistles, fun and safe







## FAQ

1. who are we?

We are based in Zhejiang, China, start from 2010,sell to Domestic Market(20.00%),Southern Europe(8.00%),North America(7.00%),South America(7.00%),Eastern Europe(7.00%),Northern Europe(7.00%),Southeast Asia(6.00%),Africa(6.00%),Mid East(6.00%),Eastern Asia(6.00%),Western Europe(6.00%),Central America(6.00%),South Asia(6.00%),Oceania(2.00%). There are total about 11-50 people in our office.

2. how can we guarantee quality?Always a pre-production sample before mass production;Always final Inspection before shipment;

3.what can you buy from us? Fold Umbrella,Straight Umbrella,Kids Umbrella,Golf Umbrella,Beach Umbrella

4. why should you buy from us not from other suppliers? Professional manu