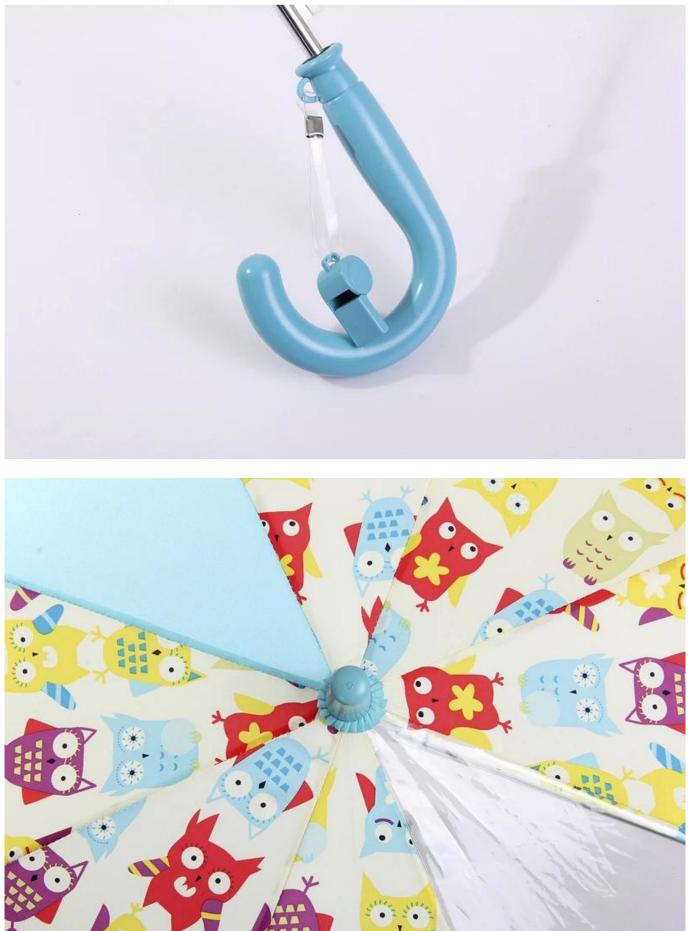

| item          | value                     |
|---------------|---------------------------|
| Control       | Semi-automatic            |
| Open Diameter | 89cm                      |
| Brand Name    | Lotus-umbrella            |
| Handle        | Plastic Handle            |
| Printing      | Customized Designs Accpet |
| Fabric        | Polyester Fabric          |
| Frame         | Aluminum Frame            |
| Open          | Automatic Opeing          |
| Packing Size  | 77*26*26cm                |
| Weight        | 300g/pc                   |





Super thick and firm umbrella bones



With whistles, fun and safe







## FAQ

1. who are we?

We are based in Zhejiang, China, start from 2010,sell to Domestic Market(20.00%),Southern Europe(8.00%),North America(7.00%),South America(7.00%),Eastern Europe(7.00%),Northern Europe(7.00%),Southeast Asia(6.00%),Africa(6.00%),Mid East(6.00%),Eastern Asia(6.00%),Western Europe(6.00%),Central America(6.00%),South Asia(6.00%),Oceania(2.00%). There are total about 11-50 people in our office.

2. how can we guarantee quality?Always a pre-production sample before mass production;Always final Inspection before shipment;

3.what can you buy from us? Fold Umbrella,Straight Umbrella,Kids Umbrella,Golf Umbrella,Beach Umbrella

4. why should you buy from us not from other suppliers? Professional manufactuers of umbrella, R&D Dep have more than 10 engineer,more than 200 w