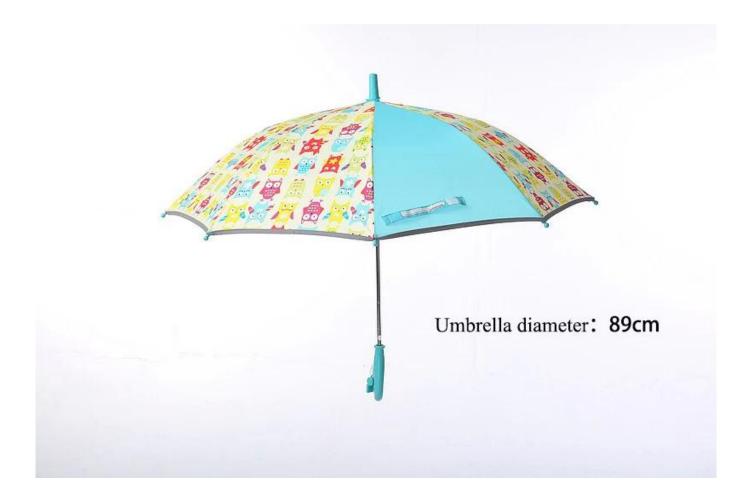

| item          | value                     |
|---------------|---------------------------|
| Control       | Semi-automatic            |
| Open Diameter | 89cm                      |
| Brand Name    | Lotus-umbrella            |
| Handle        | Plastic Handle            |
| Printing      | Customized Designs Accpet |
| Fabric        | Polyester Fabric          |
| Frame         | Aluminum Frame            |
| Open          | Automatic Opeing          |
| Packing Size  | 77*26*26cm                |
| Weight        | 300g/pc                   |

Super thick and firm umbrella bones

With whistles, fun and safe