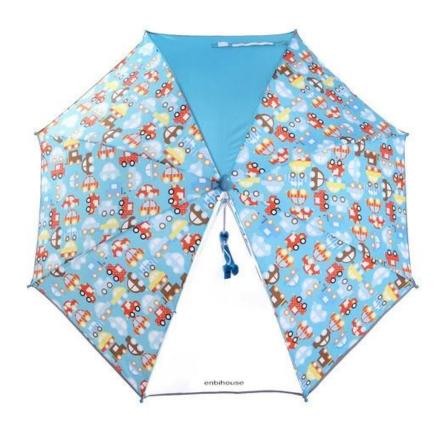

| item          | value                     |
|---------------|---------------------------|
| Control       | Semi-automatic            |
| Open Diameter | 89cm                      |
| Brand Name    | Lotus-umbrella            |
| Handle        | Plastic Handle            |
| Printing      | Customized Designs Accpet |
| Fabric        | Polyester Fabric          |
| Frame         | Aluminum Frame            |
| Open          | Automatic Opeing          |
| Packing Size  | 77*26*26cm                |
| Weight        | 300g/pc                   |





Super thick and firm umbrella bones



With whistles, fun and safe







## FAQ

1. who are we?

We are based in Zhejiang, China, start from 2010,sell to Domestic Market(20.00%),Southern Europe(8.00%),North America(7.00%),South America(7.00%),Eastern Europe(7.00%),Northern Europe(7.00%),Southeast Asia(6.00%),Africa(6.00%),Mid East(6.00%),Eastern Asia(6.00%),Western Europe(6.00%),Central America(6.00%),South Asia(6.00%),Oceania(2.00%). There are total about 11-50 people in our office.

2. how can we guarantee quality?Always a pre-production sample before mass production;Always final Inspection before shipment;

3.what can you buy from us? Fold Umbrella,Straight Umbrella,Kids Umbrella,Golf Umbrella,Beach Umbrella

4. why should you buy from us not from other suppliers? Professional manufa