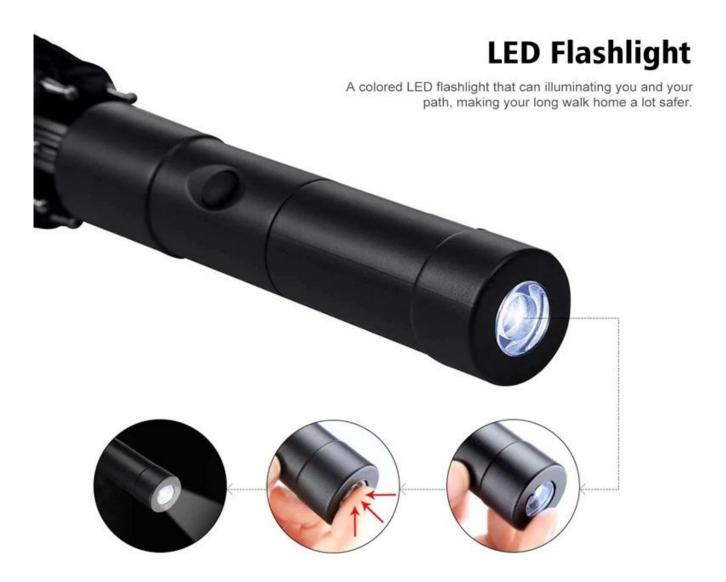

## Lightsaber Style LED Umbrella

7 color flashing illuminations

Press the bottom of hadle, you will open the flashlight.