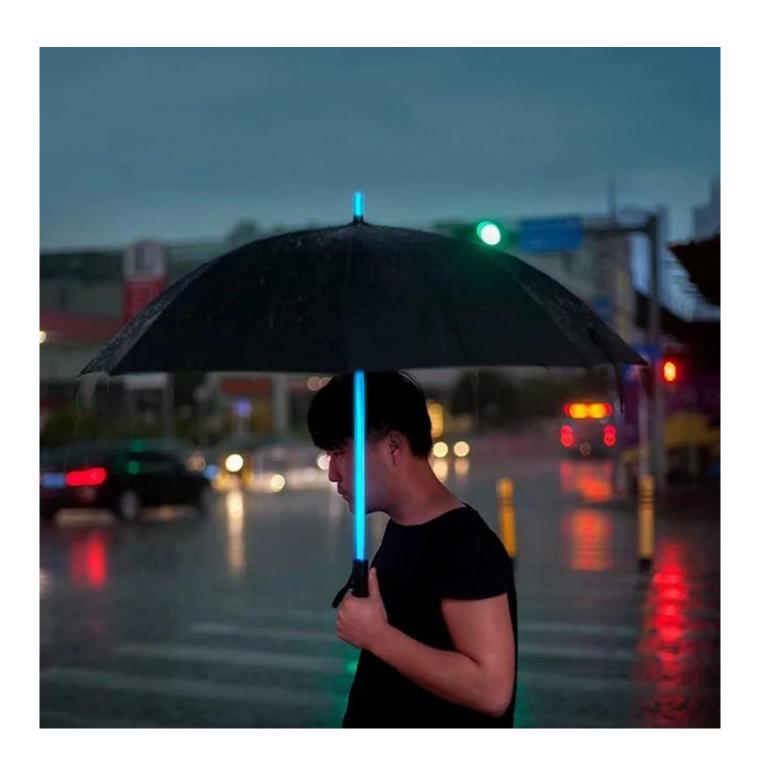

## Lightsaber Style LED Umbrella

7 color flashing illuminations

Press the bottom of hadle, you will open the flashlight.