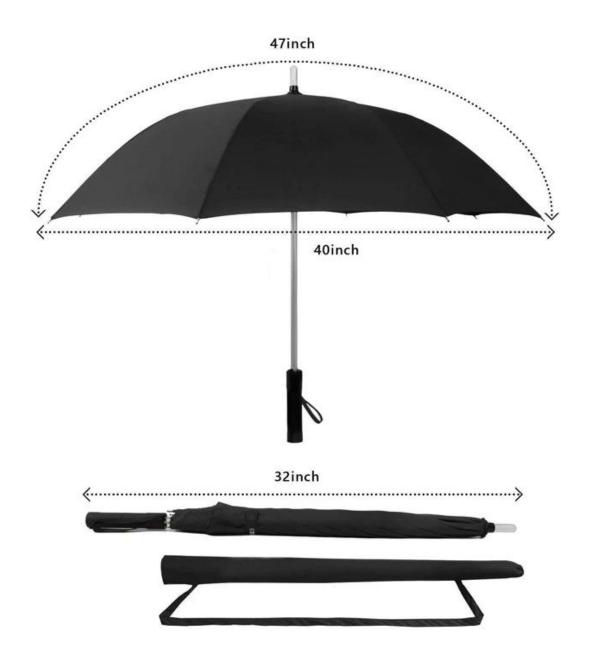

| Product Name | LED umbrella                                             |
|--------------|----------------------------------------------------------|
| Size         | 23''*8K                                                  |
| Fabric       | 190T Pongee                                              |
| Frame        | Fiberglass                                               |
| Packaging    | 40Pcs/Ctn                                                |
| Usage        | Waterproof,Windproof,Promotion,Sun umbrella              |
| Color        | Customized                                               |
| MOQ          | 50Pcs (Support Customize logo, Trail order in small qty) |
| Sample time  | 3-7 days                                                 |
| lead time    | 10-35 days after confirming the order                    |
| Certificate  | BSCI, ISO, GRS                                           |
| Trade Terms  | EXW, FOB(Ningbo, shanghai)                               |