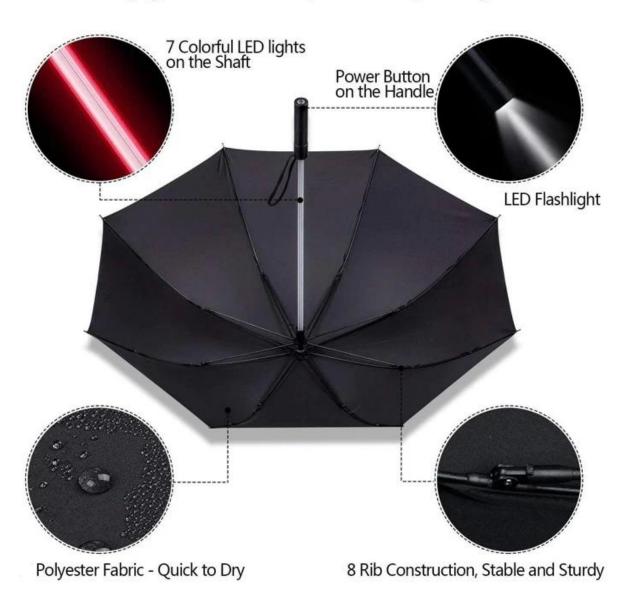

## **Upgraded - Superior Quality**

## Lightsaber Style LED Umbrella

7 color flashing illuminations

Press the bottom of hadle, you will open the flashlight.