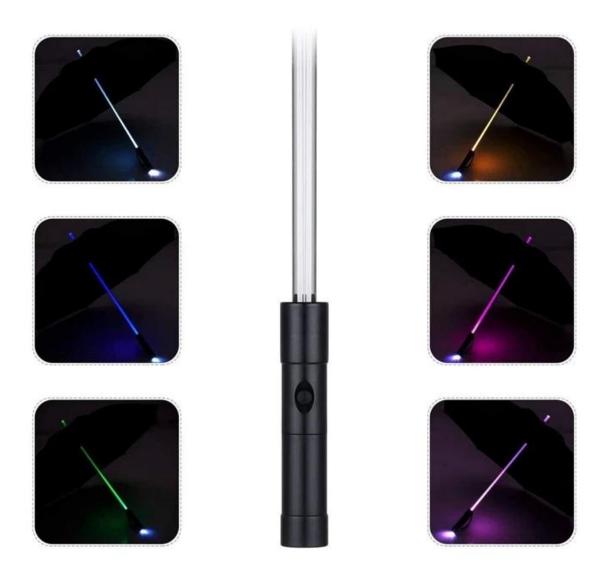

## Lightsaber Style LED Umbrella

7 color flashing illuminations

Press the bottom of hadle, you will open the flashlight.