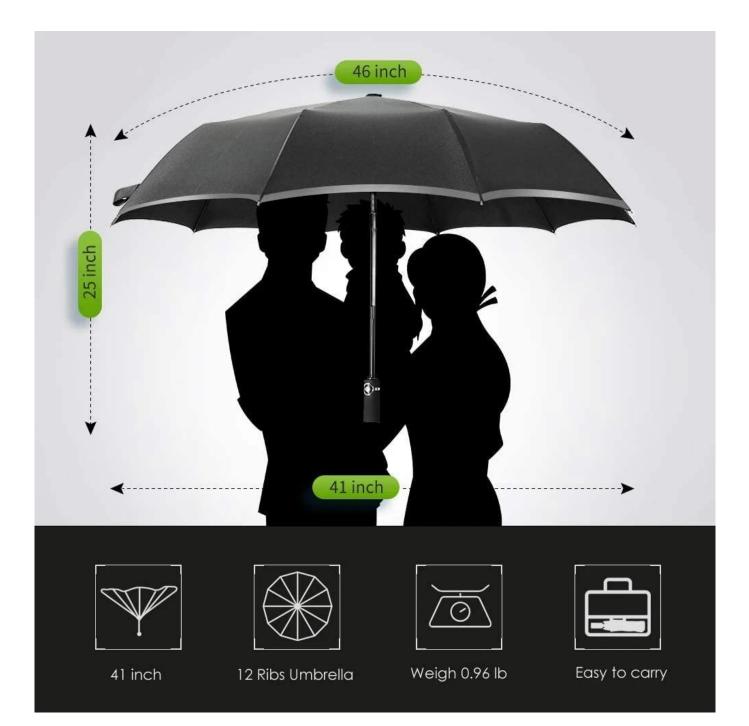

| Parts           | Des.                                  |
|-----------------|---------------------------------------|
| Product Name    | Lightweight Sun Rain Umbrella         |
| Size            | 23inch                                |
| Fabric          | 190T pongee                           |
| Frame           | metal with Fiberglass                 |
| Pole            | metal                                 |
| Packing Weight: | 19kg/50PCS                            |
| Packing Size:   | 58*28*34CM/50PCS                      |
| Weight:         | 0.4KG/PC                              |
| lead time       | 10-35 days after confirming the order |
| Payment Terms   | L/C, T/T,Western Union                |
| Trade Terms     | EXW, FOB(Ningbo, shanghai)            |