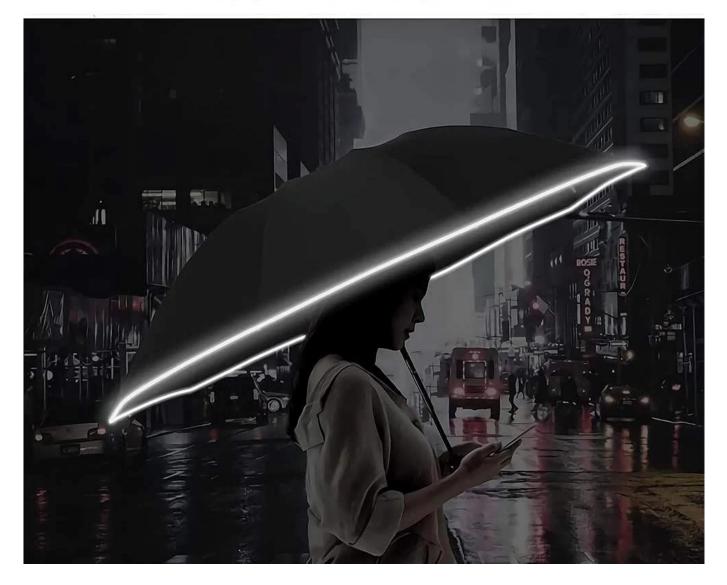

## Widening reflective edge of umbrella

## It can keep you safe when you walk in dark.