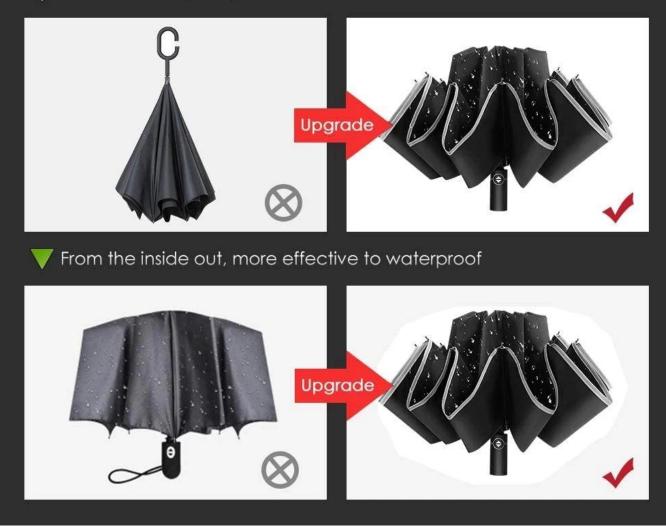

## Super Waterproof Foldable Umbrella

Teflon M

Water that stays outside is more likely to wet the seat

The wet side that is stored in the umbrella is easier to store and waterproof

Shorter for easy carry and store