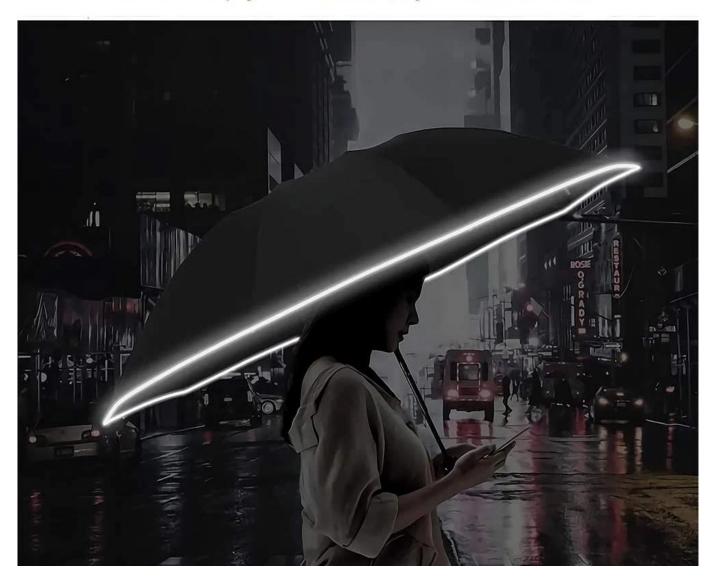

## Widening reflective edge of umbrella

It can keep you safe when you walk in dark.