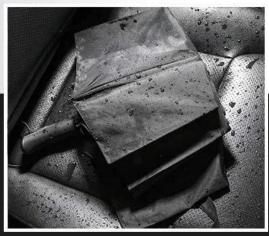

## Super Waterproof Foldable Umbrella

Water that stays outside is more likely to wet the seat

The wet side that is stored in the umbrella is easier to store and waterproof