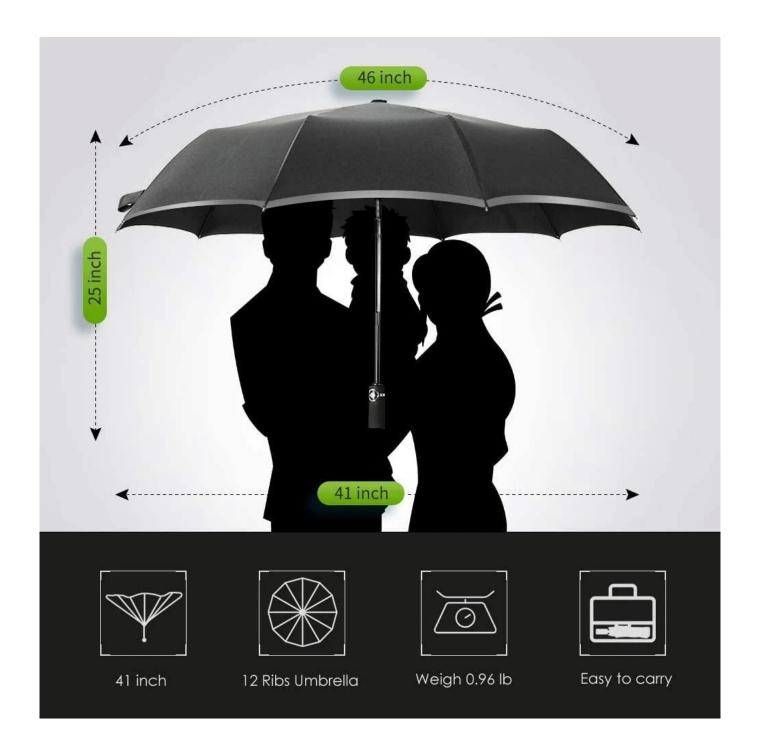

| Parts           | Des.                                  |
|-----------------|---------------------------------------|
| Product Name    | Lightweight Sun Rain Umbrella         |
| Size            | 23inch                                |
| Fabric          | 190T pongee                           |
| Frame           | metal with Fiberglass                 |
| Pole            | metal                                 |
| Packing Weight: | 19kg/50PCS                            |
| Packing Size:   | 58*28*34CM/50PCS                      |
| Weight:         | 0.4KG/PC                              |
| lead time       | 10-35 days after confirming the order |
| Payment Terms   | L/C, T/T,Western Union                |
| Trade Terms     | EXW, FOB(Ningbo, shanghai)            |