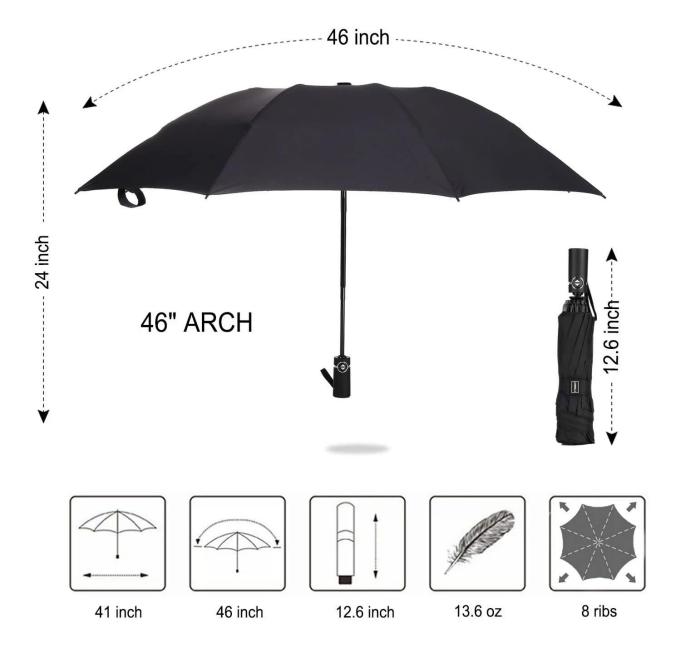

| Parts           | Des.                                  |
|-----------------|---------------------------------------|
| Product Name    | Lightweight Sun Rain Umbrella         |
| Size            | 23inch                                |
| Fabric          | 190T pongee                           |
| Frame           | metal with Fiberglass                 |
| Pole            | metal                                 |
| Packing Weight: | 19kg/50PCS                            |
| Packing Size:   | 58*28*34CM/50PCS                      |
| Weight:         | 0.4KG/PC                              |
| lead time       | 10-35 days after confirming the order |
| Payment Terms   | L/C, T/T,Western Union                |
| Trade Terms     | EXW, FOB(Ningbo, shanghai)            |