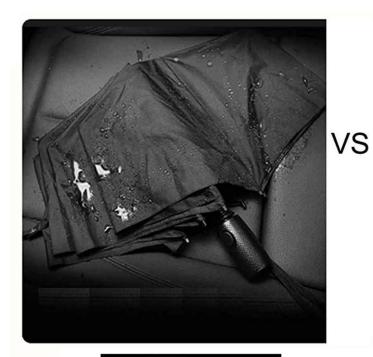

| Parts           | Des.                                  |
|-----------------|---------------------------------------|
| Product Name    | Lightweight Sun Rain Umbrella         |
| Size            | 23inch                                |
| Fabric          | 190T pongee                           |
| Frame           | metal with Fiberglass                 |
| Pole            | metal                                 |
| Packing Weight: | 19kg/50PCS                            |
| Packing Size:   | 58*28*34CM/50PCS                      |
| Weight:         | 0.4KG/PC                              |
| lead time       | 10-35 days after confirming the order |
| Payment Terms   | L/C, T/T,Western Union                |
| Trade Terms     | EXW, FOB(Ningbo, shanghai)            |











# Others

Wet Outside Forward Folding

## Ours

Dry Outside Reverse Folding



### Upgrade of Invert Umbrella

### Shorter for Easy Carry and Store



### More Convenient to Open and Close