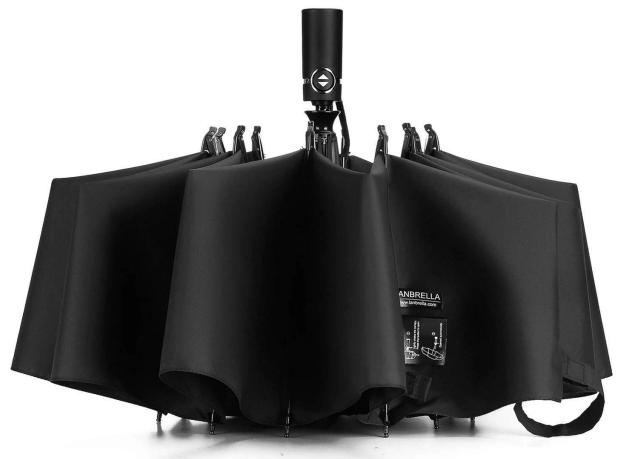

| Parts           | Des.                                  |
|-----------------|---------------------------------------|
| Product Name    | Lightweight Sun Rain Umbrella         |
| Size            | 23inch                                |
| Fabric          | 190T pongee                           |
| Frame           | metal with Fiberglass                 |
| Pole            | metal                                 |
| Packing Weight: | 19kg/50PCS                            |
| Packing Size:   | 58*28*34CM/50PCS                      |
| Weight:         | 0.4KG/PC                              |
| lead time       | 10-35 days after confirming the order |
| Payment Terms   | L/C, T/T,Western Union                |
| Trade Terms     | EXW, FOB(Ningbo, shanghai)            |











# Others

Wet Outside Forward Folding

## Ours

Dry Outside Reverse Folding



### Upgrade of Invert Umbrella

### Shorter for Easy Carry and Store



### More Convenient to Open and Close