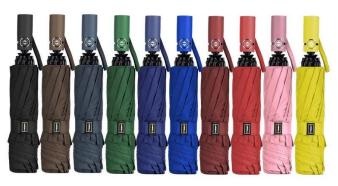

| Parts           | Des.                                  |
|-----------------|---------------------------------------|
| Product Name    | Lightweight Sun Rain Umbrella         |
| Size            | 23inch                                |
| Fabric          | 190T pongee                           |
| Frame           | metal with Fiberglass                 |
| Pole            | metal                                 |
| Packing Weight: | 19kg/50PCS                            |
| Packing Size:   | 58*28*34CM/50PCS                      |
| Weight:         | 0.4KG/PC                              |
| lead time       | 10-35 days after confirming the order |
| Payment Terms   | L/C, T/T,Western Union                |
| Trade Terms     | EXW, FOB(Ningbo, shanghai)            |