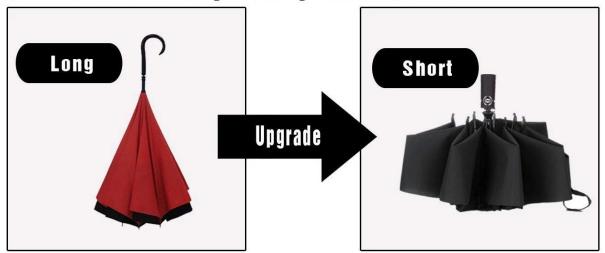

Lightweight Sun Rain Umbrella         |
| Size            | 23inch                                |
| Fabric          | 190T pongee                           |
| Frame           | metal with Fiberglass                 |
| Pole            | metal                                 |
| Packing Weight: | 19kg/50PCS                            |
| Packing Size:   | 58*28*34CM/50PCS                      |
| Weight:         | 0.4KG/PC                              |
| lead time       | 10-35 days after confirming the order |
| Payment Terms   | L/C, T/T,Western Union                |
| Trade Terms     | EXW, FOB(Ningbo, shanghai)            |











# Others

Wet Outside Forward Folding

## Ours

Dry Outside Reverse Folding



### Upgrade of Invert Umbrella

### Shorter for Easy Carry and Store



### More Convenient to Open and Close