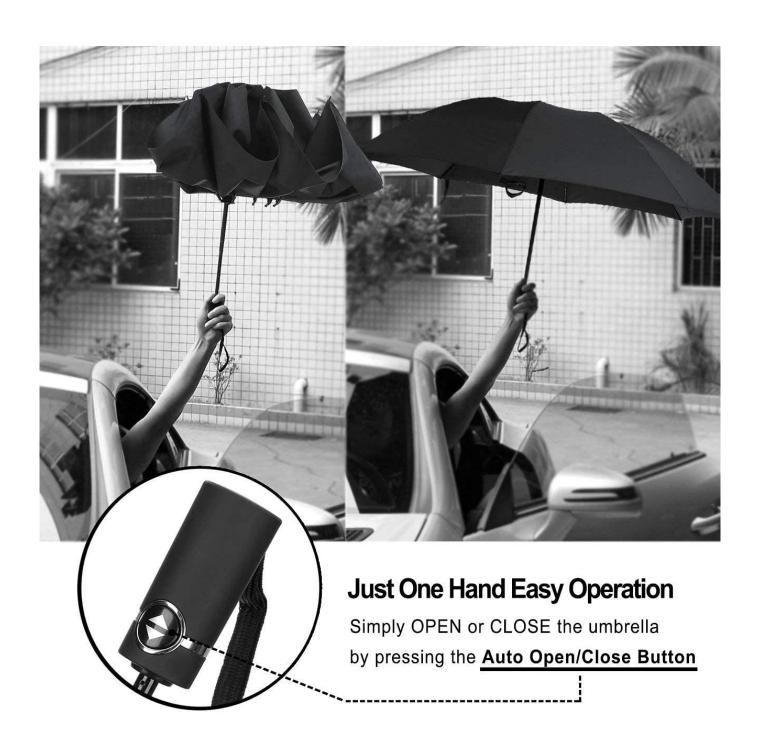

----------|---------------------------------------|
| Product Name    | Lightweight Sun Rain Umbrella         |
| Size            | 23inch                                |
| Fabric          | 190T pongee                           |
| Frame           | metal with Fiberglass                 |
| Pole            | metal                                 |
| Packing Weight: | 19kg/50PCS                            |
| Packing Size:   | 58*28*34CM/50PCS                      |
| Weight:         | 0.4KG/PC                              |
| lead time       | 10-35 days after confirming the order |
| Payment Terms   | L/C, T/T,Western Union                |
| Trade Terms     | EXW, FOB(Ningbo, shanghai)            |











# Others

Wet Outside Forward Folding

## Ours

Dry Outside Reverse Folding



### Upgrade of Invert Umbrella

### Shorter for Easy Carry and Store



### More Convenient to Open and Close