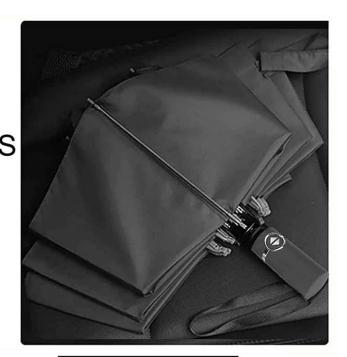

| Parts           | Des.                                  |
|-----------------|---------------------------------------|
| Product Name    | Lightweight Sun Rain Umbrella         |
| Size            | 23inch                                |
| Fabric          | 190T pongee                           |
| Frame           | metal with Fiberglass                 |
| Pole            | metal                                 |
| Packing Weight: | 19kg/50PCS                            |
| Packing Size:   | 58*28*34CM/50PCS                      |
| Weight:         | 0.4KG/PC                              |
| lead time       | 10-35 days after confirming the order |
| Payment Terms   | L/C, T/T,Western Union                |
| Trade Terms     | EXW, FOB(Ningbo, shanghai)            |











# Others

Wet Outside Forward Folding

## Ours

Dry Outside Reverse Folding



### Upgrade of Invert Umbrella

### Shorter for Easy Carry and Store



### More Convenient to Open and Close