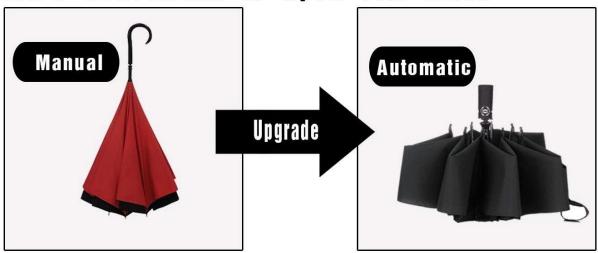

Size            | 23inch                                |
| Fabric          | 190T pongee                           |
| Frame           | metal with Fiberglass                 |
| Pole            | metal                                 |
| Packing Weight: | 19kg/50PCS                            |
| Packing Size:   | 58*28*34CM/50PCS                      |
| Weight:         | 0.4KG/PC                              |
| lead time       | 10-35 days after confirming the order |
| Payment Terms   | L/C, T/T,Western Union                |
| Trade Terms     | EXW, FOB(Ningbo, shanghai)            |











# Others

Wet Outside Forward Folding

## Ours

Dry Outside Reverse Folding



### Upgrade of Invert Umbrella

### Shorter for Easy Carry and Store



### More Convenient to Open and Close