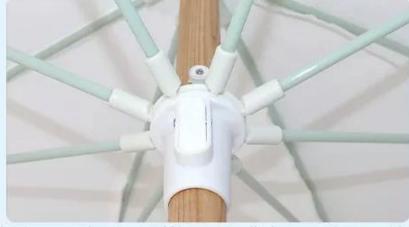

Storage design

Set up a special storage bag, convenient storage, easy to carry; logo can be customized

- 1.Nylon tip
- 2. With thread, it is easier to insert sand
- 3.Stable on both sides of the screw

**Packing Size and Weight** 