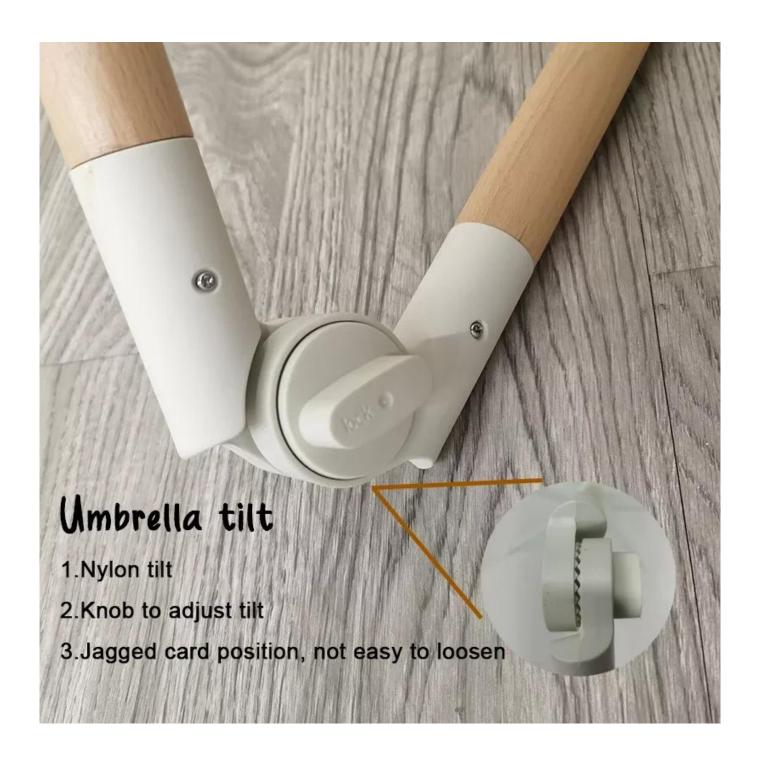

Storage design

Set up a special storage bag, convenient storage, easy to carry; logo can be customized

- 1.Nylon tip
- 2. With thread, it is easier to insert sand
- 3.Stable on both sides of the screw

**Packing Size and Weight** 