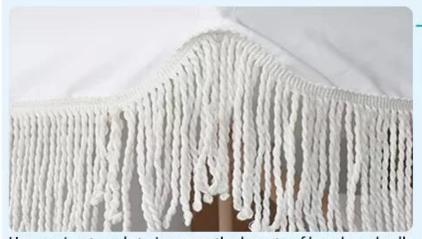

## **Product Detail**

Tassel design

Use sewing tassels to increase the beauty of beach umbrellas Unique and stand out;

Multi-directional support of fiber umbrella frame, indestructible Wind-resistant and strong;