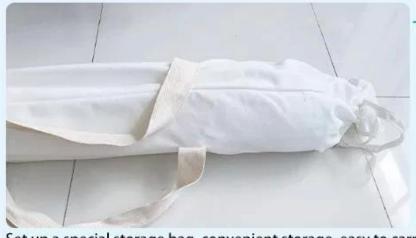

Storage design

Set up a special storage bag, convenient storage, easy to carry; logo can be customized

- 1.Nylon tip
- 2. With thread, it is easier to insert sand
- 3.Stable on both sides of the screw

**Packing Size and Weight** 