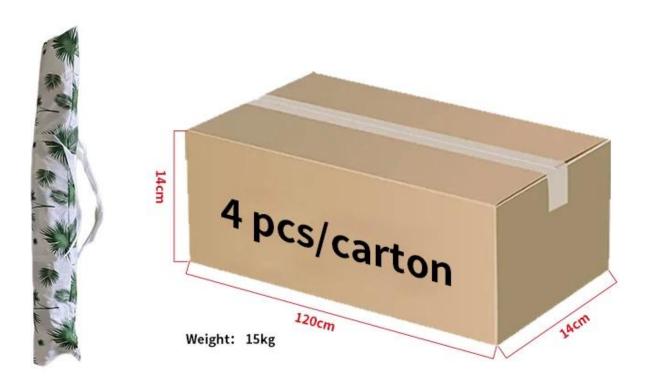

| Parts         | Des.                                  |
|---------------|---------------------------------------|
| Product Name  | Beach Umbrella with Mat Sets          |
| Size          | 2M                                    |
| Fabric        | 160g Polyester                        |
| Frame         | metal                                 |
| Pole          | metal                                 |
| Ribs          | 8 ribs                                |
| Color/Print   | Customized                            |
| Packing Size  | 120*14*14cm                           |
| Weight        | 15kg                                  |
| lead time     | 10-35 days after confirming the order |
| Payment Terms | L/C, T/T,Western Union                |
| Trade Terms   | EXW, FOB(Ningbo, shanghai)            |

Storage design

Set up a special storage bag, convenient storage, easy to carry; logo can be customized

- 1.Nylon tip
- 2. With thread, it is easier to insert sand
- 3.Stable on both sides of the screw

**Packing Size and Weight** 