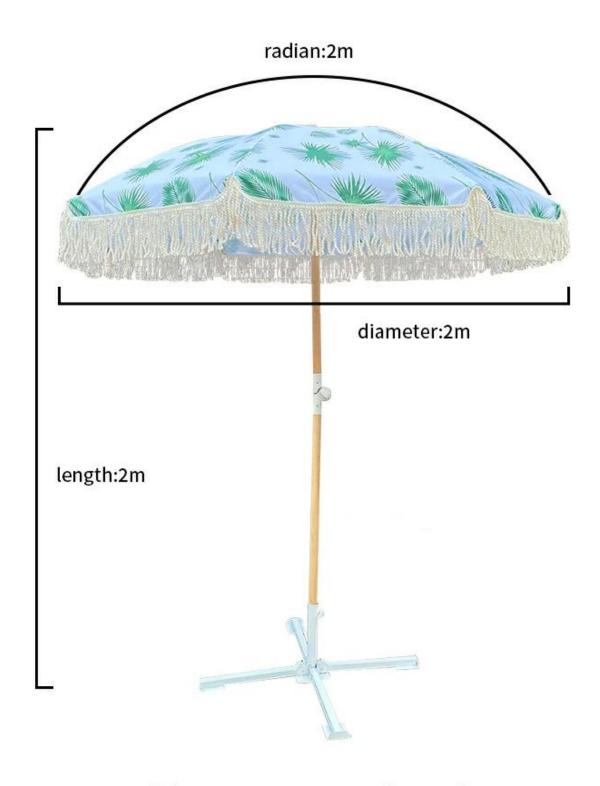

| Parts         | Des.                                  |
|---------------|---------------------------------------|
| Product Name  | Beach Umbrella with Mat Sets          |
| Size          | 2M                                    |
| Fabric        | 160g Polyester                        |
| Frame         | metal                                 |
| Pole          | metal                                 |
| Ribs          | 8 ribs                                |
| Color/Print   | Customized                            |
| Packing Size  | 120*14*14cm                           |
| Weight        | 15kg                                  |
| lead time     | 10-35 days after confirming the order |
| Payment Terms | L/C, T/T,Western Union                |
| Trade Terms   | EXW, FOB(Ningbo, shanghai)            |

All dimensions are measured manually Please forgive me for any errors