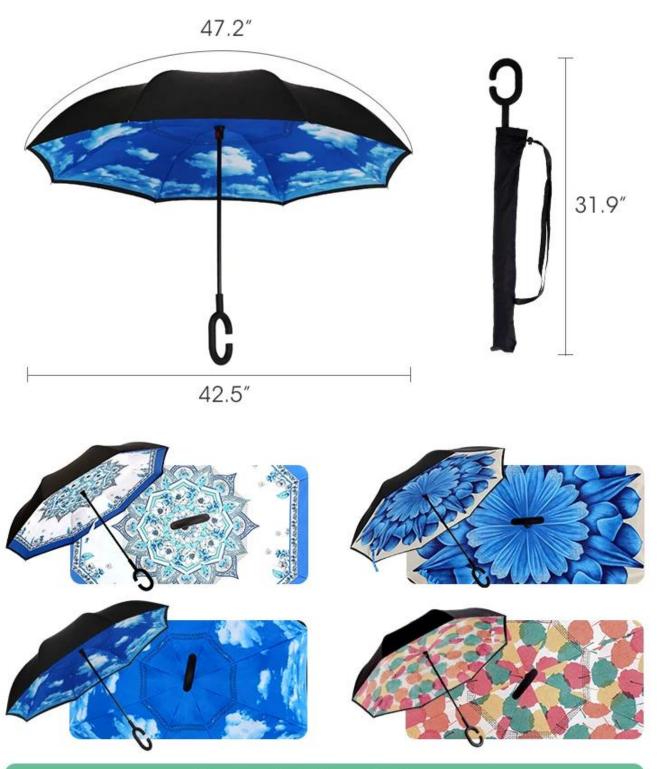

# **HANDS-FREE**

C-shaped handle, hands-free, free hands at any time.

### Humanized Design

Free Hands