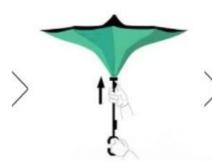

## **RAIN OR SHINE**

The double-layer umbrella cloth and the design of the air leakage port increase the beauty while enhancing the wind and sun protection function.

USE STEPS