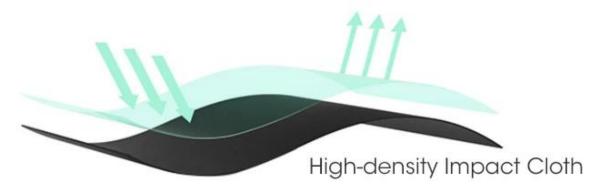

## **RAIN OR SHINE**

The double-layer umbrella cloth and the design of the air leakage port increase the beauty while enhancing the wind and sun protection function.

USE STEPS