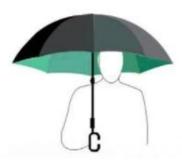

# **HANDS-FREE**

C-shaped handle, hands-free, free hands at any time.

### Humanized Design

Free Hands