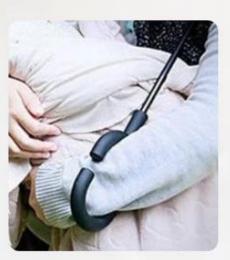

# **HANDS-FREE**

C-shaped handle, hands-free, free hands at any time.

### Humanized Design

Free Hands