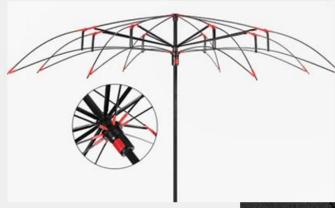

#### Glass Fiber Skeleton

Fundamentally prevent rust, super-tough umbrella ribs, and creative reverse design to make the umbrella easier to use.