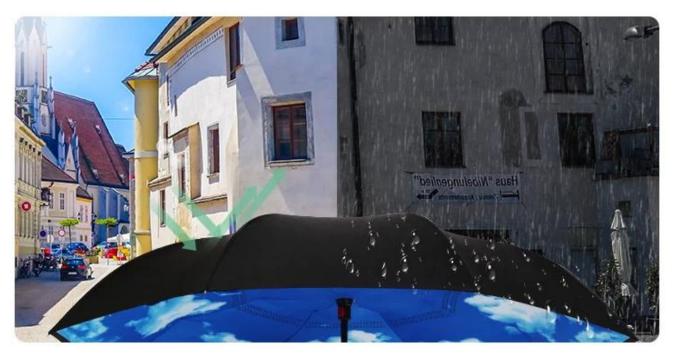

## **RAIN OR SHINE**

The double-layer umbrella cloth and the design of the air leakage port increase the beauty while enhancing the wind and sun protection function.

USE STEPS