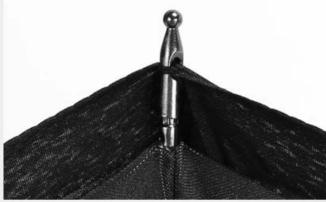

#### Quality Umbrella Beads

Nickel-plated umbrella beads, high-gloss design, durable and not easy to rust.