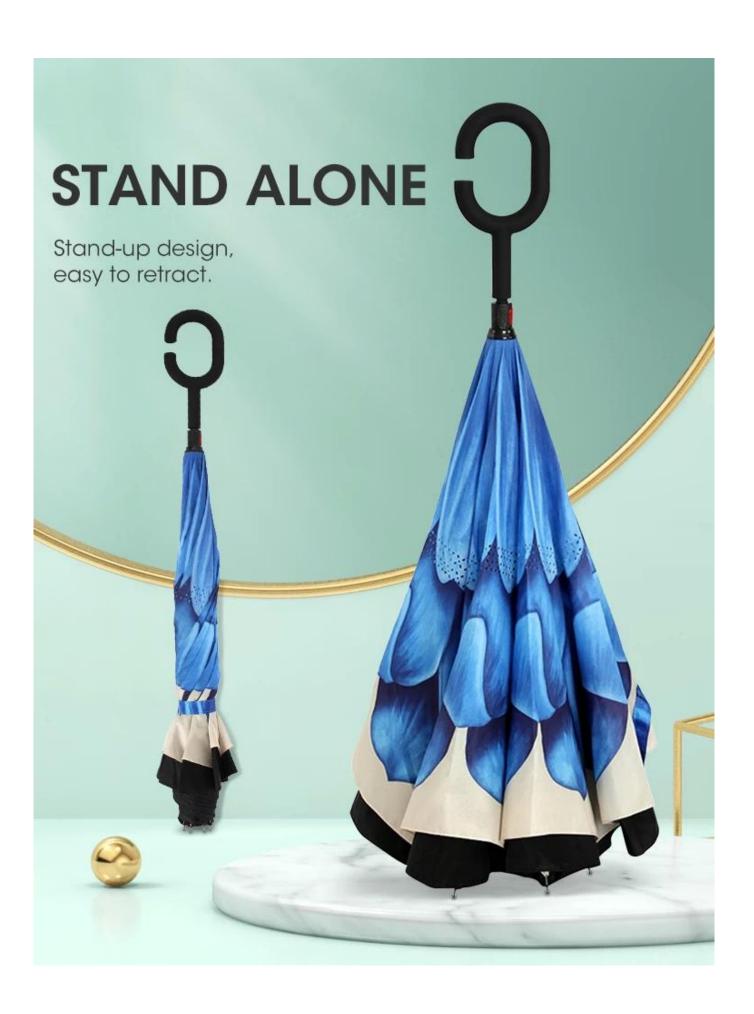

# **HANDS-FREE**

C-shaped handle, hands-free, free hands at any time.

### Humanized Design

Free Hands