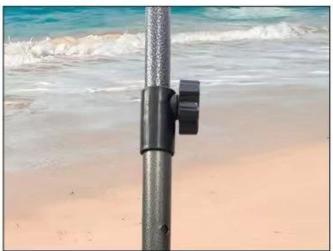

## SHOW DETAILS

4 Ribs Provide Enhanced Durability

Small Storage Pocket

Adjust The Telescopic Knob