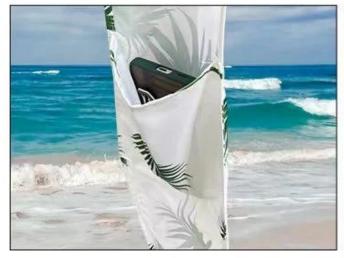

## SHOW DETAILS

4 Ribs Provide Enhanced Durability

Small Storage Pocket

Adjust The Telescopic Knob