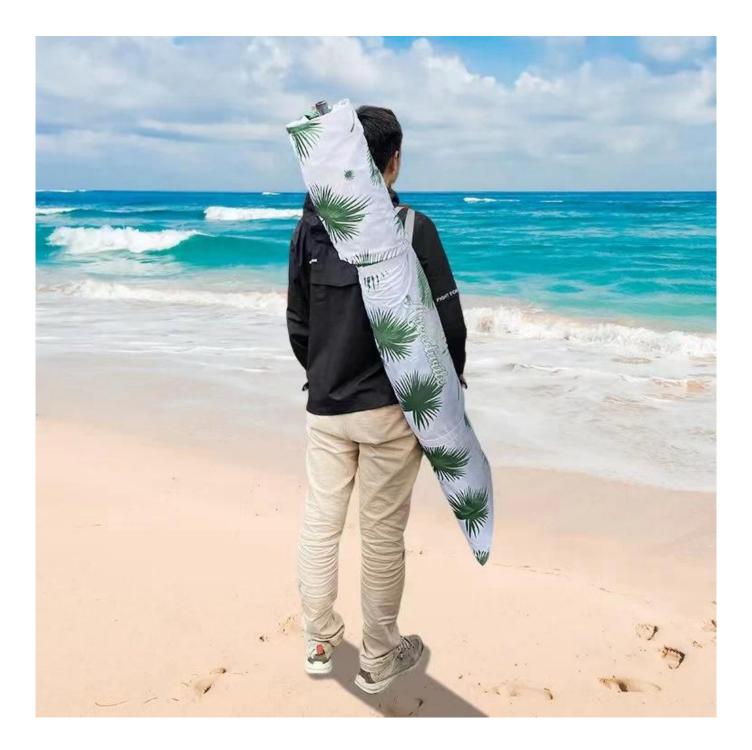

## SHOW DETAILS

4 Ribs Provide Enhanced Durability

Small Storage Pocket

Adjust The Telescopic Knob