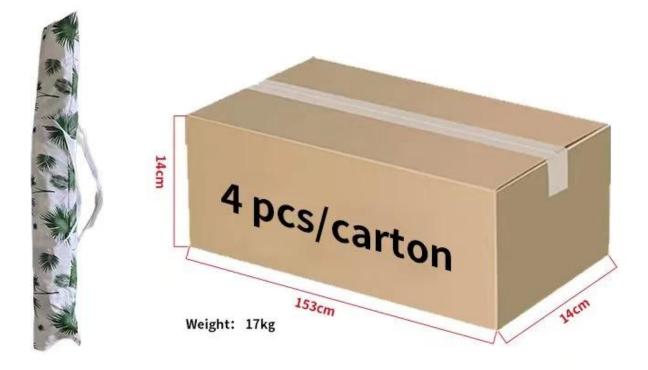

and Pocket         |
| Size          | 180*180, 200*200, 220*220cm           |
| Fabric        | Polyester/ Oxford                     |
| Frame         | Black Steel/ Power Coated             |
| Pole          | 25/28, 28/32, 32/35MM                 |
| Ribs          | 4/8 ribs                              |
| Color/Print   | Customized                            |
| MOQ           | 200                                   |
| Sample time   | 3-7 days                              |
| lead time     | 10-35 days after confirming the order |
| Payment Terms | L/C, T/T,Western Union                |
| Trade Terms   | EXW, FOB(Ningbo, shanghai)            |



## SHOW DETAILS







4 Ribs Provide Enhanced Durability



Small Storage Pocket



Adjust The Telescopic Knob



## **Product Size**





## **Packing Size and Weight**