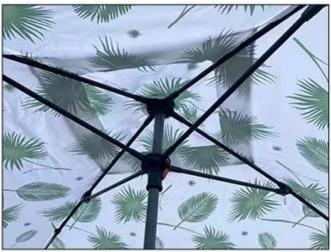

## SHOW DETAILS

4 Ribs Provide Enhanced Durability

Small Storage Pocket

Adjust The Telescopic Knob