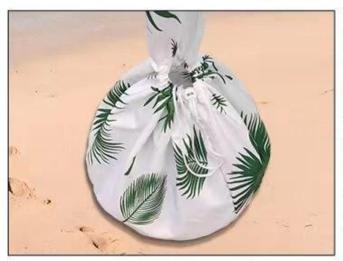

## SHOW DETAILS

4 Ribs Provide Enhanced Durability

Small Storage Pocket

Adjust The Telescopic Knob