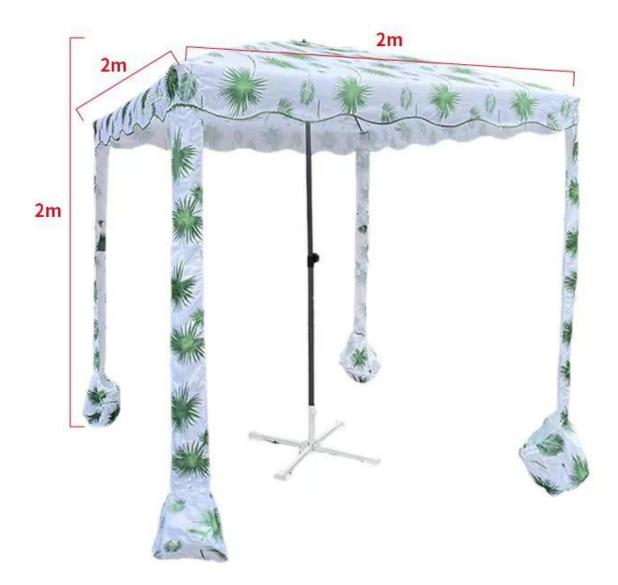

Sand Pocket         |
| Size          | 180*180, 200*200, 220*220cm           |
| Fabric        | Polyester/ Oxford                     |
| Frame         | Black Steel/ Power Coated             |
| Pole          | 25/28, 28/32, 32/35MM                 |
| Ribs          | 4/8 ribs                              |
| Color/Print   | Customized                            |
| MOQ           | 200                                   |
| Sample time   | 3-7 days                              |
| lead time     | 10-35 days after confirming the order |
| Payment Terms | L/C, T/T,Western Union                |
| Trade Terms   | EXW, FOB(Ningbo, shanghai)            |



## SHOW DETAILS







4 Ribs Provide Enhanced Durability



Small Storage Pocket



Adjust The Telescopic Knob



## **Product Size**





## **Packing Size and Weight**