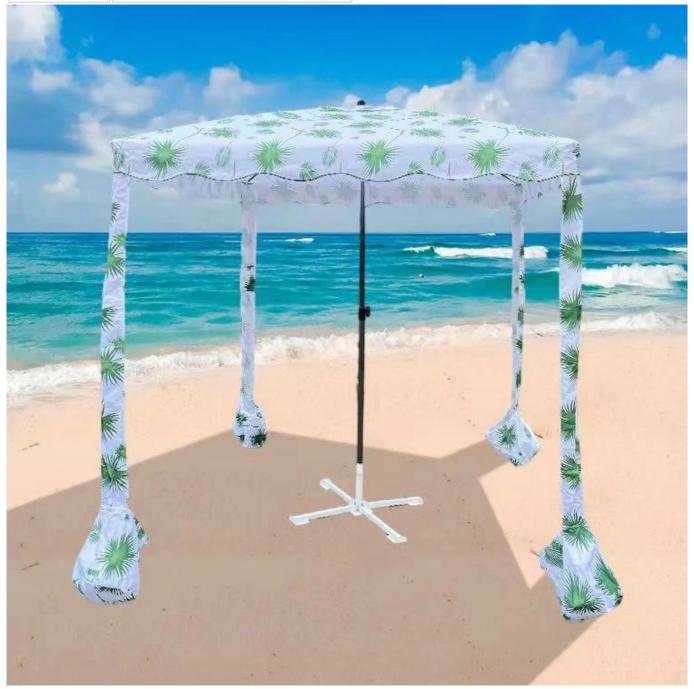

| Parts         | Des.                                  |
|---------------|---------------------------------------|
| Product Name  | Sun Umbrella with Sand Pocket         |
| Size          | 180*180, 200*200, 220*220cm           |
| Fabric        | Polyester/ Oxford                     |
| Frame         | Black Steel/ Power Coated             |
| Pole          | 25/28, 28/32, 32/35MM                 |
| Ribs          | 4/8 ribs                              |
| Color/Print   | Customized                            |
| MOQ           | 200                                   |
| Sample time   | 3-7 days                              |
| lead time     | 10-35 days after confirming the order |
| Payment Terms | L/C, T/T,Western Union                |
| Trade Terms   | EXW, FOB(Ningbo, shanghai)            |

## SHOW DETAILS

4 Ribs Provide Enhanced Durability

Small Storage Pocket

Adjust The Telescopic Knob